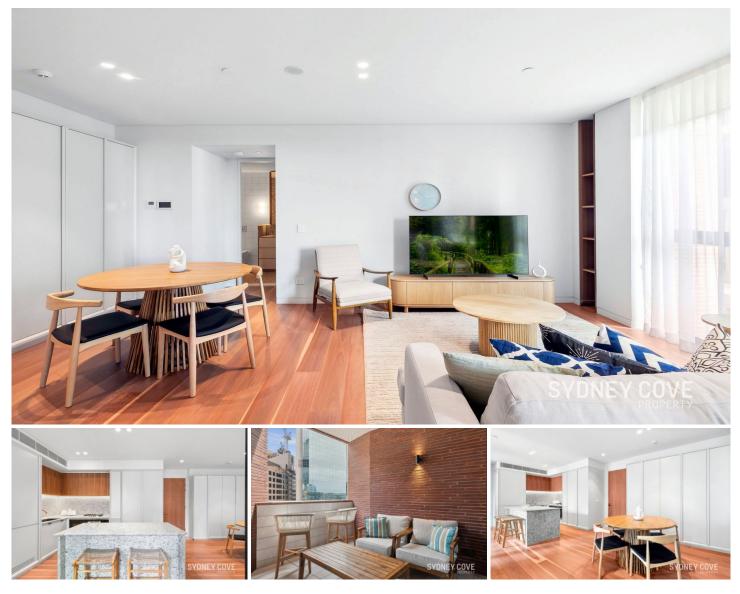

## 15 Young St Sydney NSW

Experience world class mid-city living in the near new luxurious Quay Quarter precinct. No expense has been spared on the incredible high end finishes and appliances used to complete this apartment. Enjoy a spacious free flowing combined living area that flows directly onto a west facing balcony. Located directly on the Harbours edge for the utmost convivence and opulent lifestyle.

- Showcasing brand new, tastefully picked furniture package

- In a world-class harbour location 200m to Circular Quay

- Luxury apartment, sophisticated contemporary city living

- Boutique building designed by renowned SJB Architects

- Luxury interiors, high-end finishes, ducted zoned r/c air-con

- Abundant transport options, laneways with restaurants & cafes