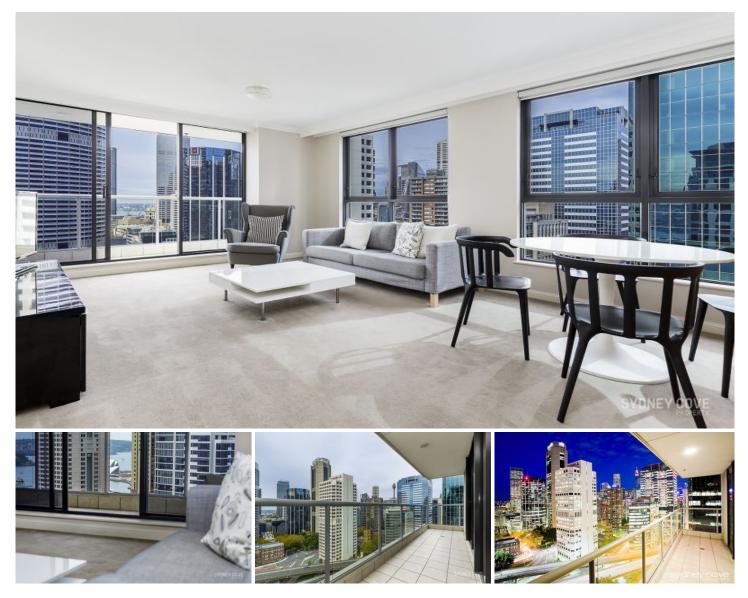

## **183 Kent St Sydney NSW**

This luxurious apartment overlooking the CBD offers space, lifestyle and convenience. Located in the prestigious Stamford on Kent it enjoys a prime position in the Northern CBD and is located moments to transport, restaurants, The Rocks & Walsh Bay.

## Key Points

- \* Fluid layout with impressive city views throughout
- \* Large gourmet kitchen with quality appliances & gas stove
- \* Marble bathrooms, main features bath tub & shower
- \* Internal laundry, air-conditioning & balcony
- \* 24 hour concierge, indoor pool and fully equipped gym
- \* Intercom entry & lift access