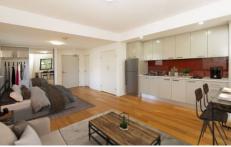

## **Key Points**

- Generously sized studio apartment with BIR
- High-quality kitchen with gas appliances
- Lap pool, Secure car space, storage cage
- Walking distance to UNSW & local shops
- Public transport at your doorstep

\*Please note photos contain virtual furniture.