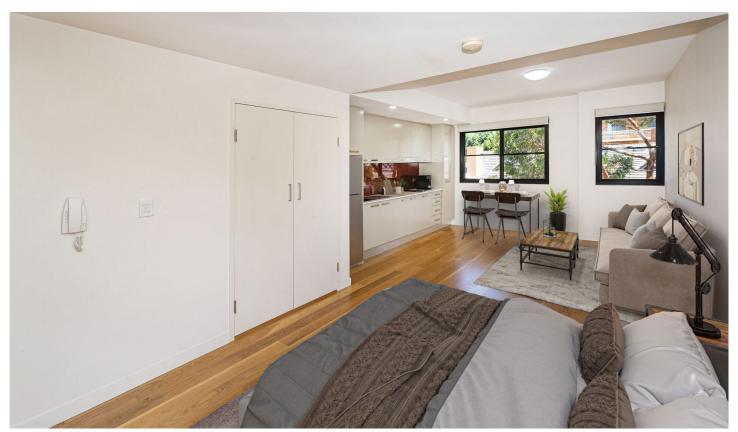

## **Key Points**

- Generously sized studio apartment with BIR
- High-quality kitchen with gas appliances
- Lap pool, Secure car space, storage cage
- Walking distance to UNSW & local shops
- Public transport at your doorstep

\*Please note photos contain virtual furniture.