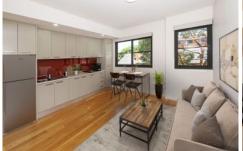

## **Key Points**

- Generously sized studio apartment with BIR
- High-quality kitchen with gas appliances
- Lap pool, Secure car space, storage cage
- Walking distance to UNSW & local shops
- Public transport at your doorstep

\*Please note photos contain virtual furniture.