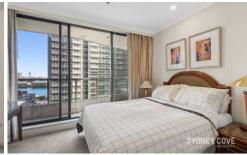

## 187 Kent St Sydney NSW

Enjoy fabulous western Harbour views from this stylish and elegant two-bedroom apartment. Positioned high in the building this open plan gem offers modern furnishings throughout, making it a lovely home with stunning views.

## **Key Points:**

- \* Two Double bedrooms, built-in wardrobes
- \* Large, gourmet kitchen, stone benches.
- \* Open plan living, impressive harbour views
- \* Marble bathroom, separate bath & shower
- \* Large west facing balcony, waters views
- \* Ducted A/C internal laundry & intercom entry
- \* Concierge, fully equipped gym & large pool