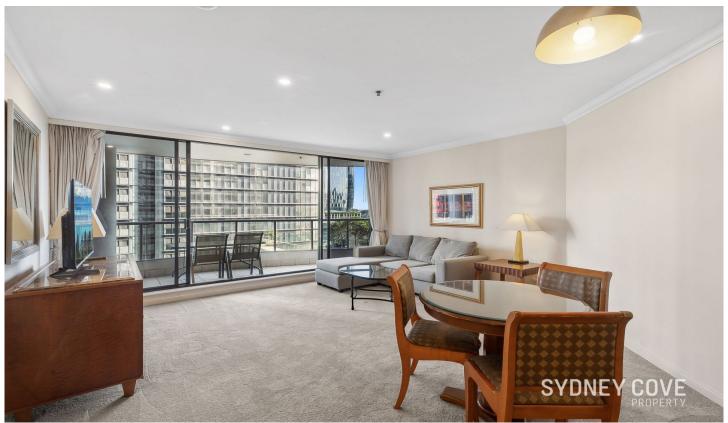

## 187 Kent St Sydney NSW

Enjoy fabulous western Harbour views from this stylish and elegant two-bedroom apartment. Positioned high in the building this open plan gem offers modern furnishings throughout, making it a lovely home with stunning views.

## **Key Points:**

- \* Two Double bedrooms, built-in wardrobes
- \* Large, gourmet kitchen, stone benches.
- \* Open plan living, impressive harbour views
- \* Marble bathroom, separate bath & shower
- \* Large west facing balcony, waters views
- \* Ducted A/C internal laundry & intercom entry
- \* Concierge, fully equipped gym & large pool