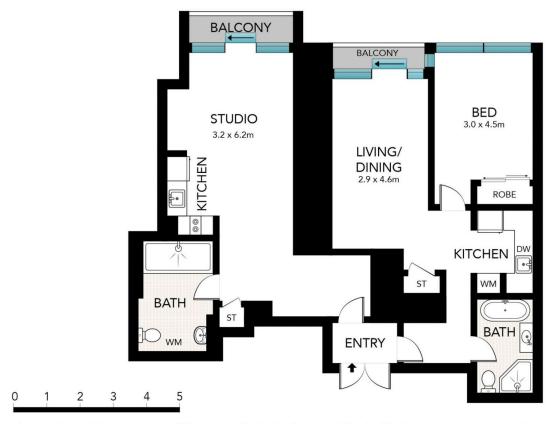

### 902 and 906/187 Kent Street SYDNEY NSW

This fantastic dual key property features a spacious one bedroom and studio apartment, you will benefit from the excellent rental returns in a market of high tenant demand. Boasting an elevated position on level 9 of the Grand building, this property is perfect for investors, or a unique opportunity to live in one apartment and lease the other, to earn an extra source of income. A prized location further enhances the offering, with a stroll to Sydney's most outstanding attractions, restaurants and bars.

## One Bedroom Apartment:

- Open plan living & dining area for modern day living
- Floor to ceiling windows with plenty of natural light
- Main sized bedroom with built-in wardrobe
- Kitchen with electric cooktop & stone benchtops

# 2 2 2

**Price**: \$1,250,000 - \$1,350,000

**View**: https://www.sydneycoveproperty.com/sale/nsw/s ydney-city/sydney/residential/apartment/8010365

Monique Lavers 82593333

Bryn Fowler 02 8259 3333

Scale in metres. Indicative only. Dimensions are approximate. All information contained here in is gathered from sources we believe to be reliable. However, we cannot guarantee its accuracy and interested persons should rely on their own enquiries.