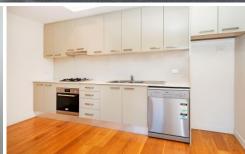

- One bedroom with BIR, Views of the common garden
- High-quality kitchen with gas appliances
- Floorboards in living area & carpet in bedroom
- Lap pool, Secure car space, storage cage
- Close to all amenities in Kingsford.