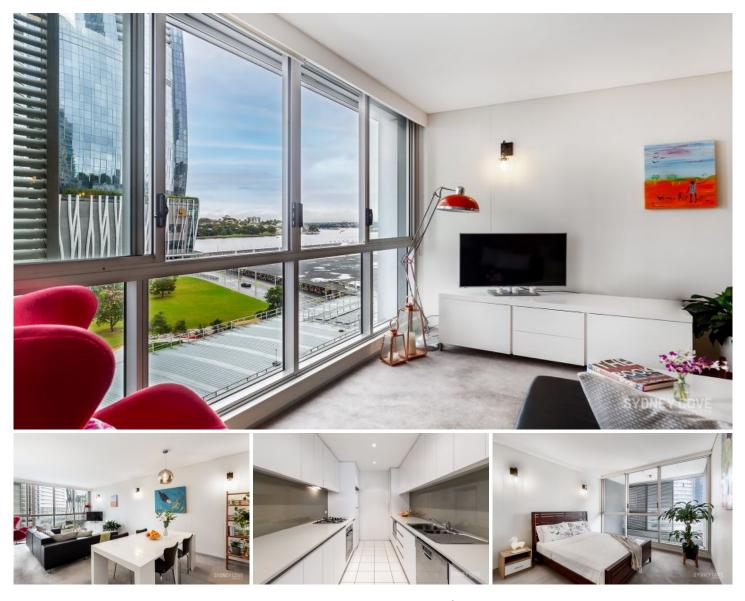

## 38 Hickson Rd Sydney NSW

Located in a prime position on the door-step of Barangaroo, is this superbly presented two bedroom apartment with study. Set over two levels with dual access and an open plan design, this apartment has its own intimate balcony with views over the Western Harbour. 'The Bond' is a boutique building offering a cosmopolitan lifestyle, as residents enjoy the indoor pool and gym as well as the central position as it is an easy reach to Sydney's best restaurants, parks and shopping.

Key Points

- Large modern open plan living area
- Set over two levels with dual access
- Floor to ceiling windows, private balcony
- Generous sized bedrooms with built-ins
- Modern bathroom & master ensuite