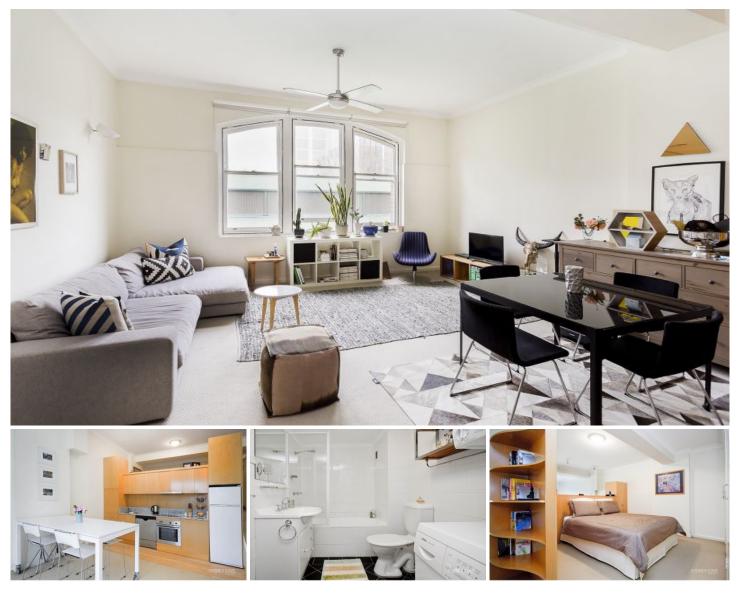

## 26 Kippax Street Surry Hills NSW

Trendy city pad in the ever-popular Surry Hills area. Rarely available this New York style, warehouse conversion is in one of the most sought-after streets in Surry Hills. The loft style, sun drenched apartment boasts high ceilings and a large north facing feature window in the living area, a generous floor plan and is quietly positioned at the back of the building in vibrant Kippax Street, close to Prince Alfred Park and the light rail.

Key points:

- Attractive open plan layout with ample natural sunlight throughout

- Good sized loft style bedroom with built-ins providing great storage

- Modern bathroom with full bathtub, internal laundry facilities