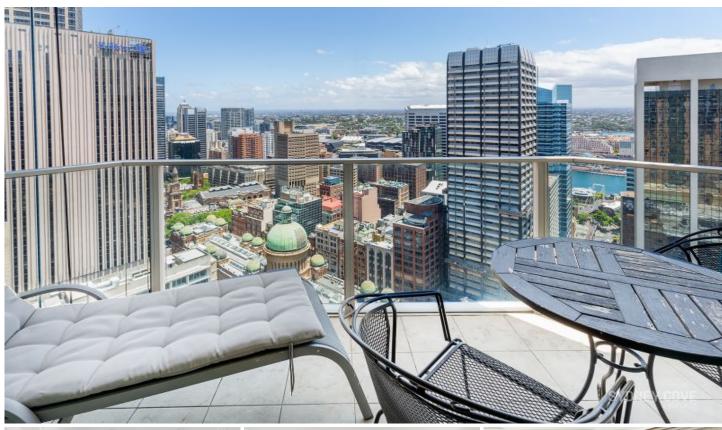

## Key points:

- Queen sized bedroom, built in robes
- Stone kitchen with quality appliances
- Elegant marble bathrooms + laundry
- Balcony with city views, Ducted A/C
- Pool & spa, plus room service available
- 24 hour Concierge, security access