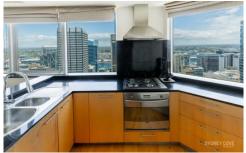

## Key points:

- Queen sized bedroom, built in robes
- Stone kitchen with quality appliances
- Elegant marble bathrooms + laundry
- Balcony with city views, Ducted A/C
- Pool & spa, plus room service available
- 24 hour Concierge, security access