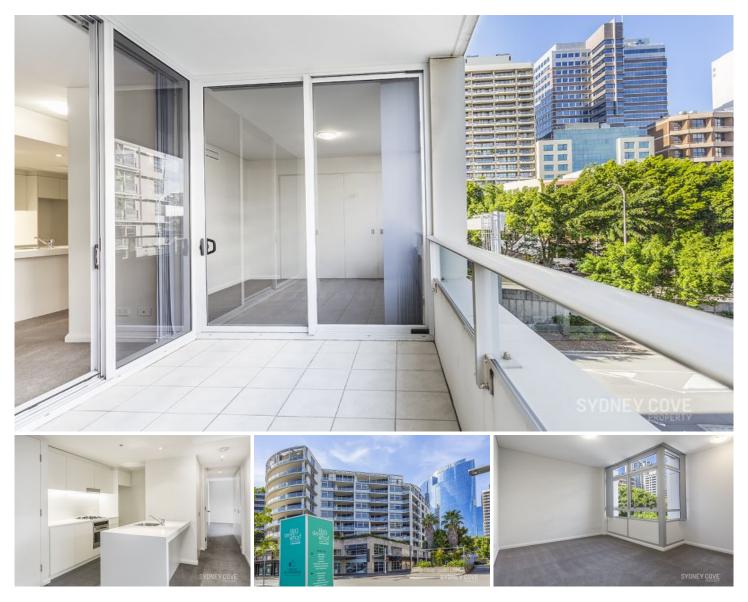

## **35 Shelley Sydney NSW**

Directly located on Sydney's world famous Darling Harbour, this impressive apartment offers a fantastic lifestyle opportunity. Surrounded by the many famous shops and restaurants of King Street Wharf & Cockle Bay. It is also moments to the heart of the CBD, Wynyard & Martin place stations and much more.

## **Key Points**

- \* Two double bedrooms, built in robes
- \* Gourmet kitchen with gas appliances
- \* Two bathrooms with stone finishes
- \* Entertainers balcony running off lounge
- \* Internal laundry, secure car space
- \* Ducted A/C, Pool, Gym, Intercom