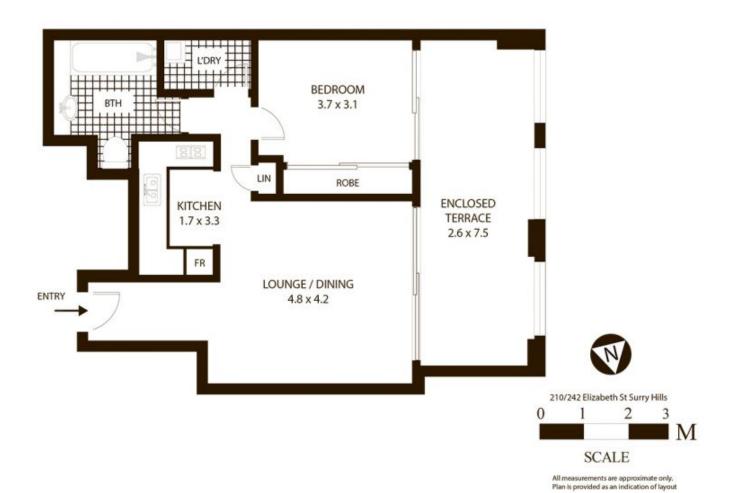

## SYDNEY COVE

## 242 Elizabeth Street Surry Hills NSW

Centrally located on the fringe of Surry Hills and the CBD, this open style, furnished apartment has been superbly finished. Located moments to Central Station, this corporate apartment offers easy access to all local cafe's, bars and restaurants.

## Key points:

- \* Quality fixtures and fittings throughout
- \* Large kitchen with stone bench tops
- \* Sleek bathroom, floor to ceiling tiles
- \* Large entertainers winter garden
- \* Added louvres on soundproofed windows
- \* Secure building with gym and pool