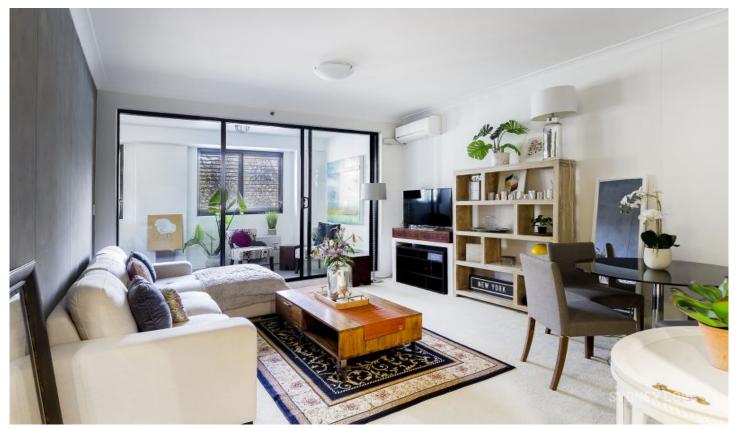

## Key points:

- \* Quality fixtures and fittings throughout
- \* Large kitchen with stone bench tops
- \* Sleek bathroom, floor to ceiling tiles
- \* Large entertainers winter garden
- \* Added louvres on soundproofed windows
- \* Secure building with gym and pool