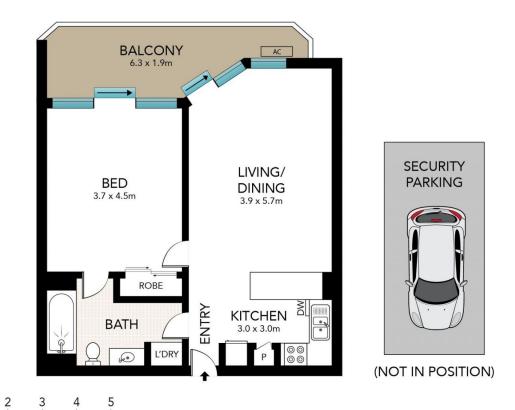

## 124/25 Market Street Sydney NSW

Located on a high level of one of the central CBD's most popular buildings 'The Berkeley'. This spacious apartment featuring a one bedroom with parking, north facing and offering stunning views of the City and Darling Harbour. Boasting a generous 70 square meter floor space with potential for further enhancements and increased value, this apartment will make for a solid long term investment with strong rental returns. The Berkeley is positioned in a convenient location in the middle of the city, has a solid full brick construction and has a reputation for being one of the most solid and sound buildings in the CBD. Just moments away from Darling Harbour, Queen Victoria building, Town Hall Station, the light rail, Pitt Street Mall, shopping, bars & restaurants.

- North facing with city & Darling Harbour views, valuable car space

1 🚐 1 🚔 1 🗬

Price: \$1,150,000

**View**: https://www.sydneycoveproperty.com/sale/nsw/s ydney-city/sydney/residential/apartment/8018542