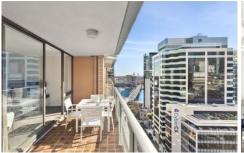

## 124/25 Market Street Sydney NSW

Located on a high level of one of the central CBD's most popular buildings 'The Berkeley'. This spacious apartment featuring a one bedroom with parking, north facing and offering stunning views of the City and Darling Harbour. Boasting a generous 70 square meter floor space with potential for further enhancements and increased value, this apartment will make for a solid long term investment with strong rental returns. The Berkeley is positioned in a convenient location in the middle of the city, has a solid full brick construction and has a reputation for being one of the most solid and sound buildings in the CBD. Just moments away from Darling Harbour, Queen Victoria building, Town Hall Station, the light rail, Pitt Street Mall, shopping, bars & restaurants.

- North facing with city & Darling Harbour views, valuable car space

1 🚐 1 🚔 1 🗬

Price: \$1,150,000

**View**: https://www.sydneycoveproperty.com/sale/nsw/s ydney-city/sydney/residential/apartment/8018542