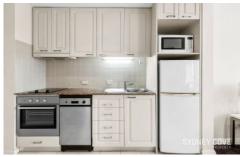

## **Key Points**

- Immaculately presented apartment
- Bedroom including a built-in wardrobe
- Well equipped kitchen, quality appliances
- Modern tiled bathroom with laundry
- Concierge, gym, lift & security access
- Transport, dining, bars at the doorstep