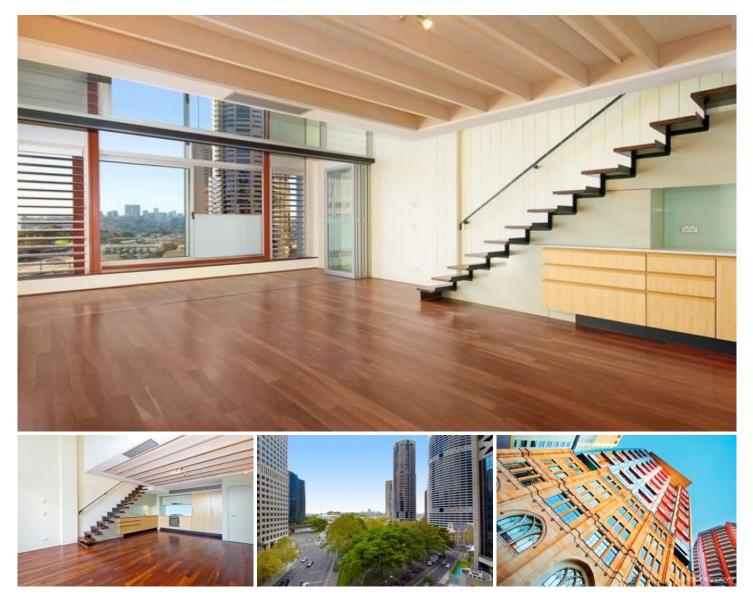

## 2 York St Sydney NSW

Renovated north facing, two level apartment in the unique 'Portico' building. Created from the old Scot's Church this landmark development offers a combination of historical and modern touches whilst being located in a prime CBD position with shops, cafes, transport, the Rocks and Circular Quay all within a close proximity.

## Key Points:

- \* Spacious, north facing apartment with views
- \* Double vaulted ceilings and floor to ceiling glass
- \* Sleek new kitchen with European alliances
- \* Chic limestone bathroom with bath & shower
- \* Ducted Air-conditioning & internal laundry
- \* Polished floor, intercom entry & secure access
- \* 24 hour concierge with lift access
- \* Single car stacker space height limit 1.6 meters