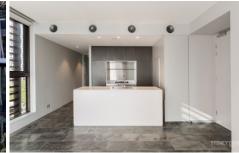

## **Key Points:**

- \* Brand new Water front apartment
- \* North facing entertainer's balcony
- \* Stone floors plus luxury wool carpet
- \* Double glazed windows, ducted A/C
- \* Miele gas kitchen with stone bench