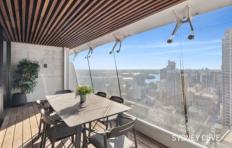

## 117 Bathurst Street Sydney NSW

Brand new two bedroom apartment that has never been occupied, situated high up in the prestigious 'Greenland Centre' building. The apartment features incredible northern views which encapsulates Sydney's iconic cityscape and harbour. The apartment is sure to impress anyone looking for a high end, luxury city property. Centrally located in the heart of the CBD, you are just a short stroll away to Town Hall station and light rail, Hyde Park, Pitt St mall and much more.

- Brand new apartment that has never been occupied since it was purchased
- Large balcony perfect for entertaining, with incredible views of the city & harbour
- Master bedroom including a separate balcony and ensuite bathroom
- Luxury kitchen with stone benchtops and integrated Miele