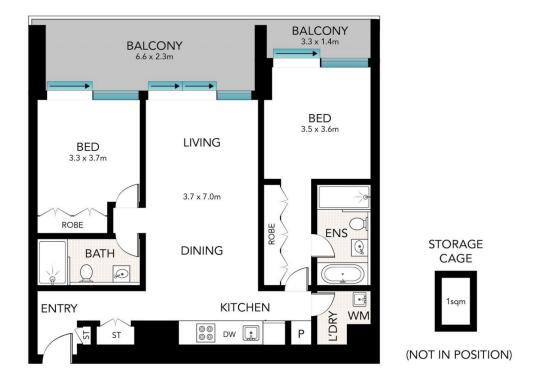

- Brand new apartment that has never been occupied since it was purchased
- Large balcony perfect for entertaining, with incredible views of the city & harbour
- Master bedroom including a separate balcony and ensuite bathroom
- Luxury kitchen with stone benchtops and integrated Miele

## 2 2 2

Price: Contact Agent

**View**: https://www.sydneycoveproperty.com/sale/nsw/s ydney-city/sydney/residential/apartment/8027910

Brenden Taliana 02 9241 1288

**Bryn Fowler** 02 8259 3333

0 1 2 3 4 5

Scale in metres, Indicative only. Dimensions are approximate. All information contained here in is gathered from sources we believe to be reliable. However, we cannot guarantee its accuracy and interested persons should rely on their own enquiries.