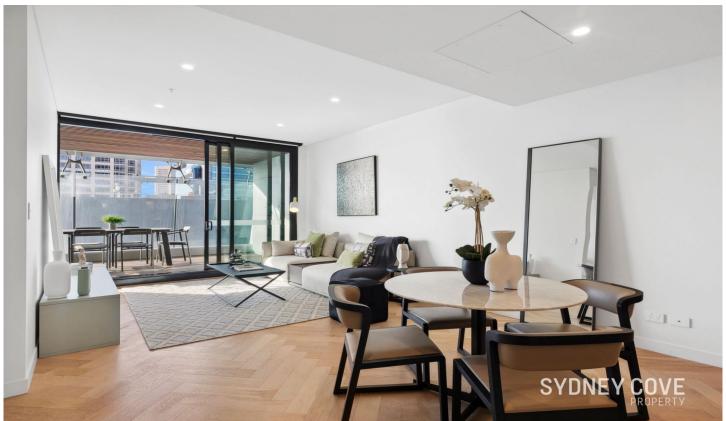

## 117 Bathurst Street Sydney NSW

Brand new two bedroom apartment that has never been occupied, situated high up in the prestigious 'Greenland Centre' building. The apartment features incredible northern views which encapsulates Sydney's iconic cityscape and harbour. The apartment is sure to impress anyone looking for a high end, luxury city property. Centrally located in the heart of the CBD, you are just a short stroll away to Town Hall station and light rail, Hyde Park, Pitt St mall and much more.

- Brand new apartment that has never been occupied since it was purchased
- Large balcony perfect for entertaining, with incredible views of the city & harbour
- Master bedroom including a separate balcony and ensuite bathroom
- Luxury kitchen with stone benchtops and integrated Miele