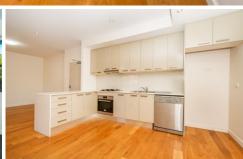

- Two bedrooms with built in wardrobes
- High-quality kitchen with gas appliances
- Floorboards in living area & carpet in bedroom
- Internal laundry, close to UNSW, Public transport
- Lap pool, Secure car space, storage cage