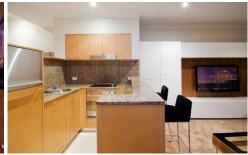

## **Key Points**

- \* Impressive layout, fully furnished home
- \* Kitchen with stone & quality appliances
- \* Modern stone bathrooms, built in robe
- \* Air-con, internal laundry, video intercom
- \* Access to hotel amenities incl. concierge
- \* Impressive roof top pool, spa and gym