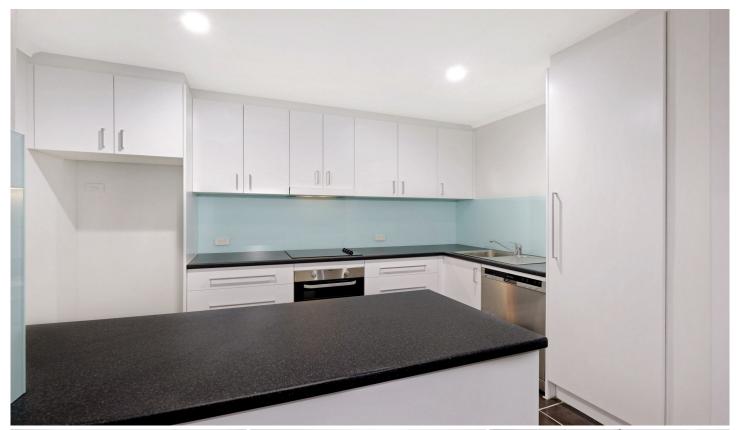

## **Key Points:**

- \*Spacious interior with well-designed layout
- \*Double bedroom with built-in wardrobes
- \*Large kitchen with plenty of bench space
- \*Concierge, intercom entry, Lift access