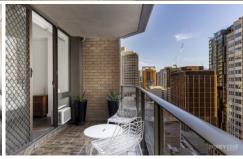

## 25 Market St Sydney NSW

Positioned on a high floor in The Berkeley, this light filled apartment has been recently renovated throughout. This sophisticated apartment is pure luxury with a high-quality kitchen, timber flooring & a modern bathroom. Located in heart of the CBD, residents enjoy being walking distances to the many top restaurants, bars and shopping hubs whist having access to the city's best transport.

## **Key Points:**

- \* Renovation apartment with an open plan layout
- \* Kitchen with stone bench & quality appliances
- \* Large modern bathroom with bath tub
- \* Bedroom with executive style fitted wardrobe
- \* Private balcony, internal laundry & , air cond
- \* Minutes to local bars, shopping & restaurants
- \* Immediate access to all local public transport