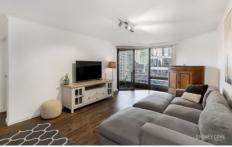

## 25 Market St Sydney NSW

Positioned on a high floor in The Berkeley, this light filled apartment has been recently renovated throughout. This sophisticated apartment is pure luxury with a high-quality kitchen, timber flooring & a modern bathroom. Located in heart of the CBD, residents enjoy being walking distances to the many top restaurants, bars and shopping hubs whist having access to the city's best transport.

## **Key Points:**

- \* Renovation apartment with an open plan layout
- \* Kitchen with stone bench & quality appliances
- \* Large modern bathroom with bath tub
- \* Bedroom with executive style fitted wardrobe
- \* Private balcony, internal laundry & , air cond
- \* Minutes to local bars, shopping & restaurants
- \* Immediate access to all local public transport