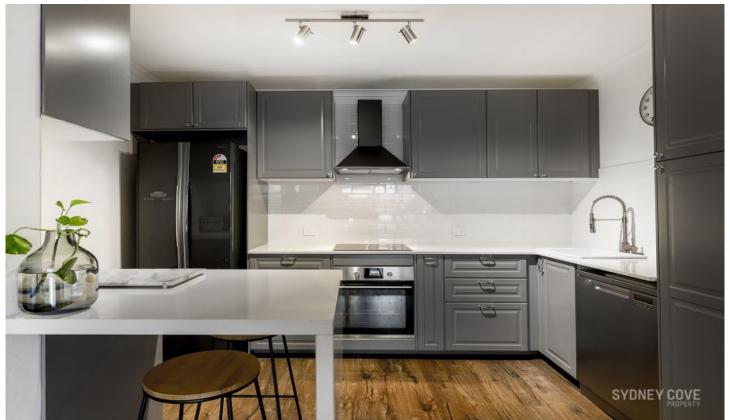

## 25 Market St Sydney NSW

Positioned on a high floor in The Berkeley, this light filled apartment has been recently renovated throughout. This sophisticated apartment is pure luxury with a high-quality kitchen, timber flooring & a modern bathroom. Located in heart of the CBD, residents enjoy being walking distances to the many top restaurants, bars and shopping hubs whist having access to the city's best transport.

## **Key Points:**

- \* Renovation apartment with an open plan layout
- \* Kitchen with stone bench & quality appliances
- \* Large modern bathroom with bath tub
- \* Bedroom with executive style fitted wardrobe
- \* Private balcony, internal laundry & , air cond
- \* Minutes to local bars, shopping & restaurants
- \* Immediate access to all local public transport