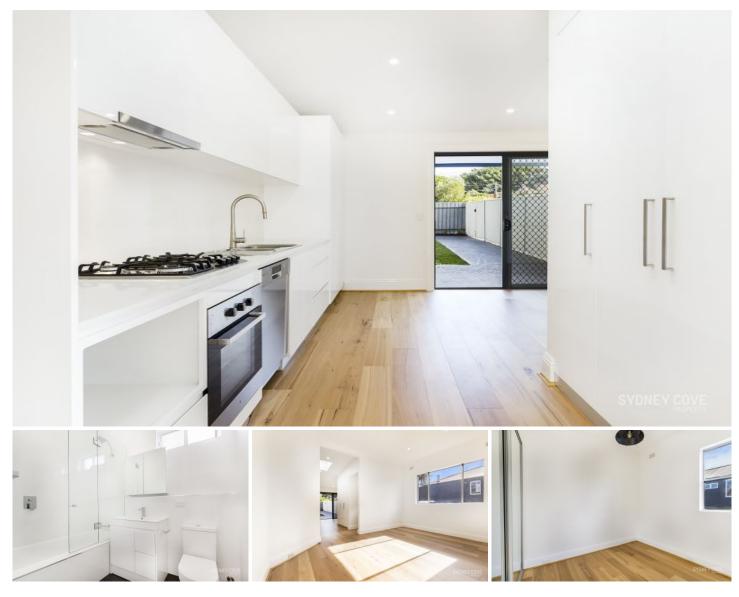

## 34 Tamarama Street TAMARAMA NSW

Nestled in a corner position on a quiet street with both front and side access lies this fully renovated home in the beach side market of Tamarama. With the cafe's, shops, restaurants and public transport of Bondi Road within walking distance from your door step, this home perfectly suits those after an unbeatable lifestyle.

## Key Points

- \* Fully renovated home
- \* Brand new kitchen & bathroom
- \* Three bedrooms with built ins
- \* Timber flooring throughout home
- \* Easily maintainable front/ backyard

View : https://www.sydneycoveproperty.com/lease/nsw/ eastern-suburbs/tamarama/residential/house/802 8775