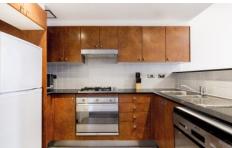

## Key points:

- \* Large open & spacious floor plan
- \* Stone kitchen and gas appliances
- \* Entertainers balcony off loungeroom
- \* Double bedroom with built in robes
- \* Tiled bathroom, Internal Laundry, AC
- \* Onsite building manager, Lift access, Intercom