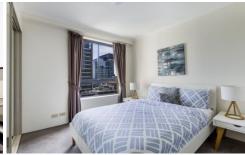

## Key points:

- \* Large open & spacious floor plan
- \* Stone kitchen and gas appliances
- \* Entertainers balcony off loungeroom
- \* Double bedroom with built in robes
- \* Tiled bathroom, Internal Laundry, AC
- \* Onsite building manager, Lift access, Intercom