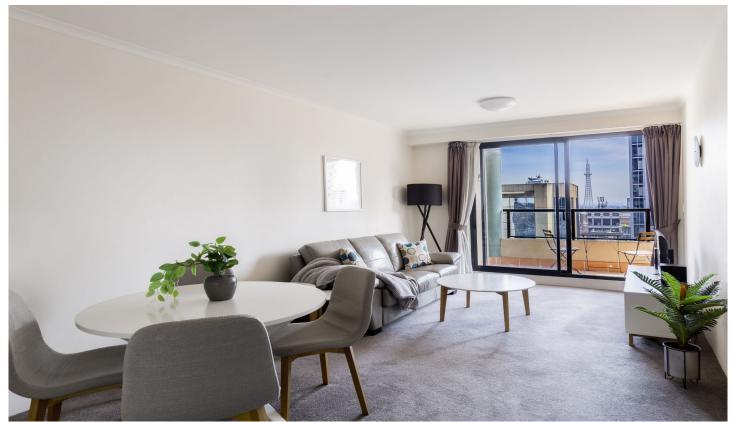

## 1 Hosking PI Sydney NSW

Centrally located in the "Aston" apartment building, this one bedroom apartment has a wonderful furniture package making it a great comfortable home. Located only a short walk to Martin place you will have bars, restaurants, cafe's and transport at your doorstep.

## Key points:

- \* Large open & spacious floor plan
- \* Stone kitchen and gas appliances
- \* Entertainers balcony off loungeroom
- \* Double bedroom with built in robes
- \* Tiled bathroom, Internal Laundry, AC
- \* Onsite building manager, Lift access, Intercom