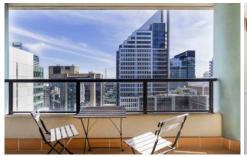

## Key points:

- \* Large open & spacious floor plan
- \* Stone kitchen and gas appliances
- \* Entertainers balcony off loungeroom
- \* Double bedroom with built in robes
- \* Tiled bathroom, Internal Laundry, AC
- \* Onsite building manager, Lift access, Intercom