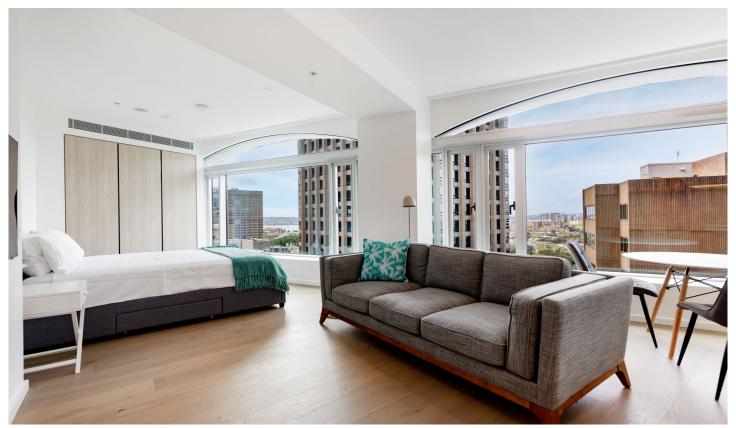

## 116 Bathurst St Sydney NSW

Located in The Castle Residences building, where timeless elegance and opulent living come together in this stylish apartment with mesmerising views overlooking Hyde Park and the distant cityscape. Featuring world class finishes and appliances with fantastic facilities and direct access to hotel services. Located a short distance away from Town Hall Station and Pitt St Mall.

## **Kev Points**

- Far reaching views of Hyde Park and the city skyline
- Spacious and bright open plan living and dining space
- Stunning kitchen equipped with Gaggenau appliances
- Bedrooms with built-in wardrobes and fantastic views
- Luxurious tiled bathroom, internal laundry, intercom
- Access to hotel facilities and ducted air con
- Building facilities including concierge, pool and gym