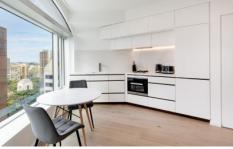

## **Kev Points**

- Far reaching views of Hyde Park and the city skyline
- Spacious and bright open plan living and dining space
- Stunning kitchen equipped with Gaggenau appliances
- Bedrooms with built-in wardrobes and fantastic views
- Luxurious tiled bathroom, internal laundry, intercom
- Access to hotel facilities and ducted air con
- Building facilities including concierge, pool and gym