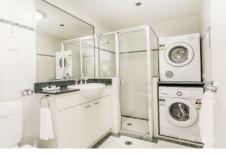

## Key points:

- \* Large interior with impressive outlook
- \* Stone kitchen with quality appliances
- \* Modern bathroom with internal laundry
- \* Ducted air-conditioning, built in robe, lift
- \* Concierge, recently refurbished, gym