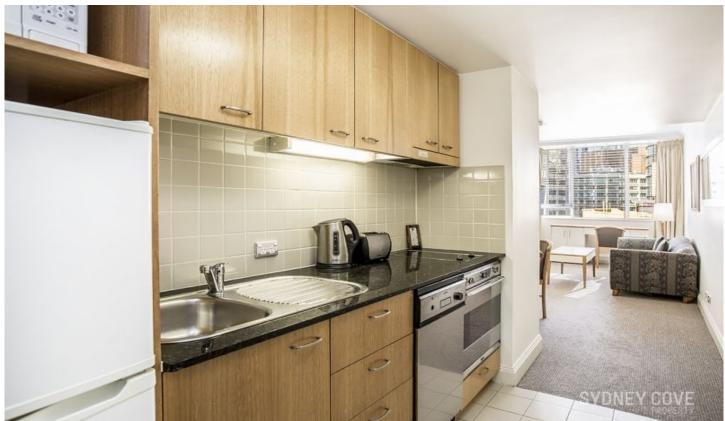

## Key points:

- \* Large interior with impressive outlook
- \* Stone kitchen with quality appliances
- \* Modern bathroom with internal laundry
- \* Ducted air-conditioning, built in robe, lift
- \* Concierge, recently refurbished, gym