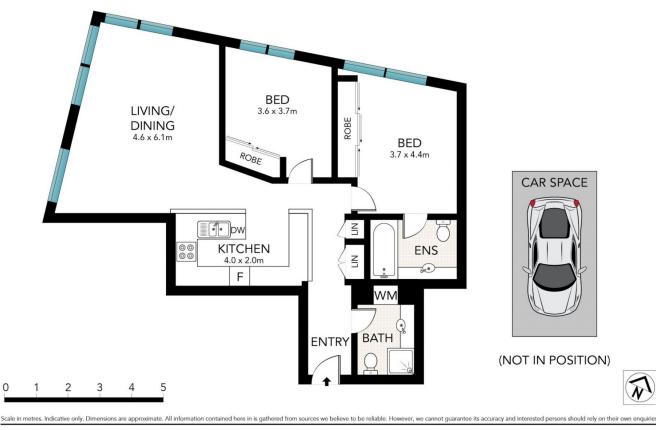

## 1710/38 Bridge Street Sydney NSW

This immaculate and spacious two bedroom apartment is situated on the cusp of Circular Quay in the sought after 'Bridgeport' building. The light-filled apartment is just moments away from Sydney's best attractions, it is located on the north western corner of level 17, giving you breathtaking views of the Harbour Bridge and beyond. The highest of this floorplan in Bridgeport, providing the most expansive and open views and natural light. One of only five apartments of this floorplan with parking and one of only four car spaces with easy drive-in/ground level parking.

- Light and airy with breathtaking views of the Harbour Bridge

- Light-filled spacious bedrooms with built in wardrobes

- Highest of this floorplan in the building, parking on ground level