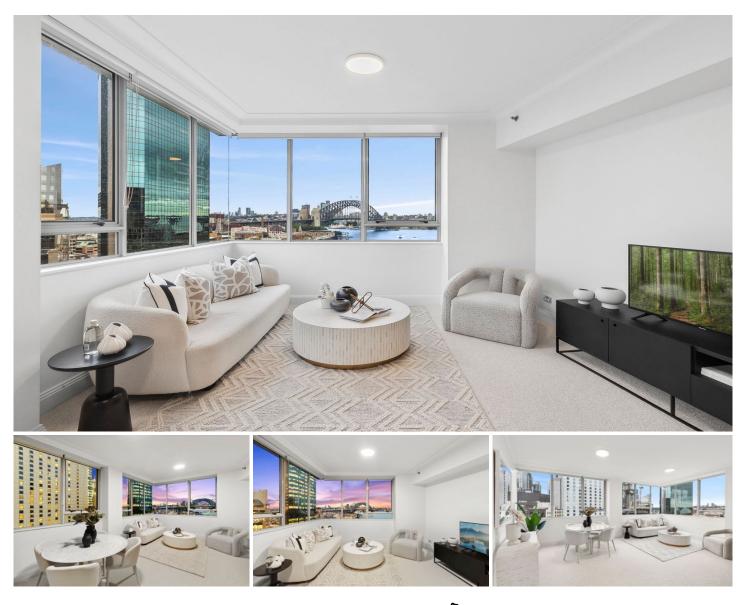

## 1710/38 Bridge Street Sydney NSW

This immaculate and spacious two bedroom apartment is situated on the cusp of Circular Quay in the sought after 'Bridgeport' building. The light-filled apartment is just moments away from Sydney's best attractions, it is located on the north western corner of level 17, giving you breathtaking views of the Harbour Bridge and beyond. The highest of this floorplan in Bridgeport, providing the most expansive and open views and natural light. One of only five apartments of this floorplan with parking and one of only four car spaces with easy drive-in/ground level parking.

- Light and airy with breathtaking views of the Harbour Bridge

- Light-filled spacious bedrooms with built in wardrobes

- Highest of this floorplan in the building, parking on ground level