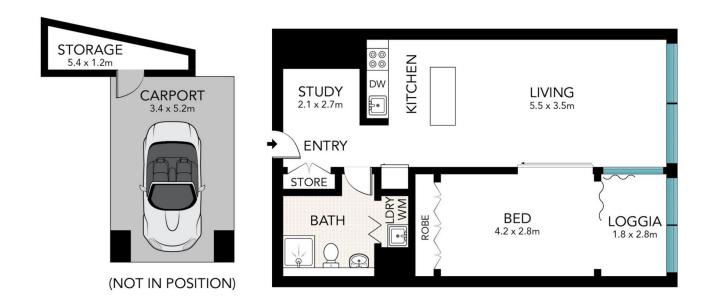

- Stunning floor-to-ceiling windows for maximum light and views
- Spacious combined living and dinning area with timber flooring
- Modern kitchen with gas cooking, dishwasher and breakfast bar
- Featuring a large study nook and signature Norman Foster Loggia

3805/101 Bathurst Street, Sydney