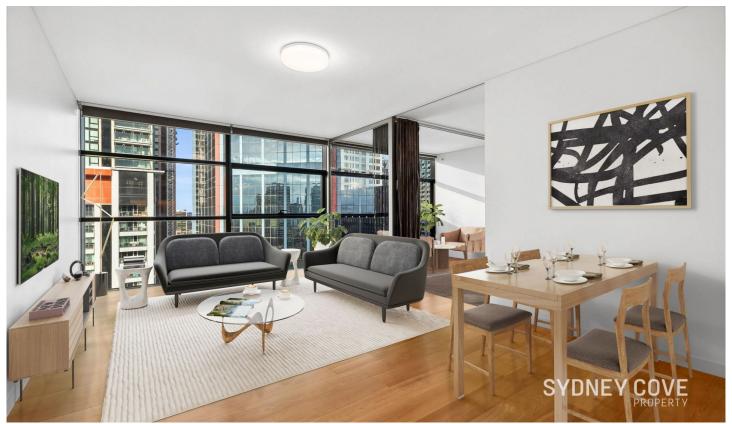

## 3805/101 Bathurst Street Sydney NSW

Stunning one bedroom apartment with east facing views overlooking the city, situated high up on level 38 in the prestigious 'Lumiere' building. Positioned in the hub of the CBD you are only moments to the QVB, World Square, Hyde Park, Cockle Bay and Town Hall station. This award winning development features world class facilities, including a 24 hour concierge, impressive indoor/outdoor pool, gym, theatrettes and variety of common spaces.

- Stunning floor-to-ceiling windows for maximum light and views
- Spacious combined living and dinning area with timber flooring
- Modern kitchen with gas cooking, dishwasher and breakfast bar
- Featuring a large study nook and signature Norman Foster Loggia