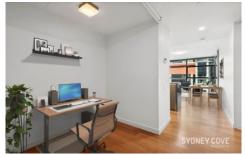

- Stunning floor-to-ceiling windows for maximum light and views
- Spacious combined living and dinning area with timber flooring
- Modern kitchen with gas cooking, dishwasher and breakfast bar
- Featuring a large study nook and signature Norman Foster Loggia