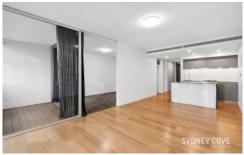

- Stunning floor-to-ceiling windows for maximum light and views
- Spacious combined living and dinning area with timber flooring
- Modern kitchen with gas cooking, dishwasher and breakfast bar
- Featuring a large study nook and signature Norman Foster Loggia