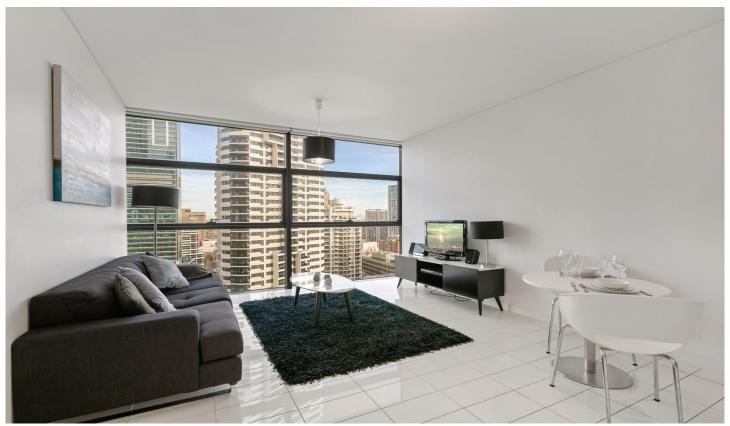

## 2710/101 Bathurst Street Sydney NSW

Stunning one bedroom suite apartment with beautiful south facing views overlooking the city, situated on level 27 in the prestigious 'Lumiere building'. Positioned in the hub of the CBD you are only moments to the QVB, World Square, Hyde Park, Cockle Bay and Town Hall station. This award winning development features world class facilities, including a 24 hour concierge, impressive indoor/outdoor pool, gym, cinema and variety of common spaces.

- Low outgoings and high rental return of \$870 per week (4.3% net return)
- Stunning floor-to-ceiling windows for maximum light
- Spacious separated living room and bedroom, tiled throughout
- Kitchen with gas cooking, modern bathroom, built ins in bedroom area
- 3sqm storage cage on title, ducted air conditioning,