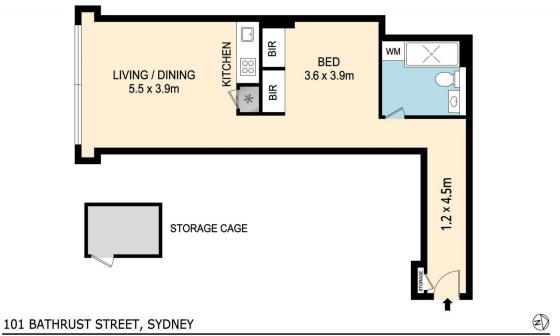

- Low outgoings and high rental return of \$870 per week (4.3% net return)
- Stunning floor-to-ceiling windows for maximum light
- Spacious separated living room and bedroom, tiled throughout
- Kitchen with gas cooking, modern bathroom, built ins in bedroom area
- 3sqm storage cage on title, ducted air conditioning,

## 1 🚐 1 📇

Price: Contact Agent

**View**: https://www.sydneycoveproperty.com/sale/nsw/s ydney-city/sydney/residential/apartment/8034346

Brenden Taliana 02 9241 1288

**Bryn Fowler** 02 8259 3333

DISCLAIMER: PLANS SHOWN ARE FOR MARKETING PURPOSES ONLY, ALL DIMENSIONS ARE APPROXIMATE AND NOT TO SCALE. THEY ARE SUBJECT TO ERRORS AND INACCURAGIES AND NO LIABILITY WILL BE ACCEPTED. INTERESTED PARTIES SHOULD MAKE THEIR OWN INQUIRES.