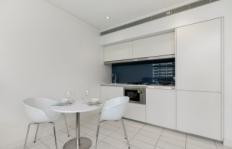

- Low outgoings and high rental return of \$870 per week (4.3% net return)
- Stunning floor-to-ceiling windows for maximum light
- Spacious separated living room and bedroom, tiled throughout
- Kitchen with gas cooking, modern bathroom, built ins in bedroom area
- 3sqm storage cage on title, ducted air conditioning,