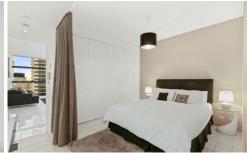

- Low outgoings and high rental return of \$870 per week (4.3% net return)
- Stunning floor-to-ceiling windows for maximum light
- Spacious separated living room and bedroom, tiled throughout
- Kitchen with gas cooking, modern bathroom, built ins in bedroom area
- 3sqm storage cage on title, ducted air conditioning,