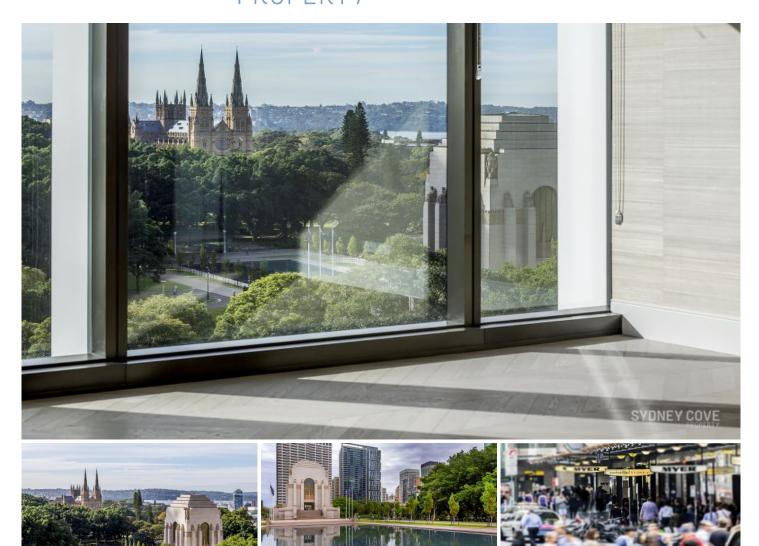

## 130 Elizabeth St Sydney NSW

This first-class building is superbly located over Hyde Park, providing a world class living experience. This large one bedroom + study apartment has been beautifully fitted out with timber flooring and modern finishes and is only moments to Hyde Park, Museum Station, shops, restaurants, cafes and bars.

## Key points:

- Near new development in perfect CBD location
- One bedroom + Study, both with built in wardrobes
- Open plan living/dining with access to balcony
- Kitchen with stone benches, integrated appliances
- Chevron timber flooring & internal laundry
- Car space, storage, Air cond & security intercom
- Onsite concierge, lift access, gym & BBQ area
- Close to shops, transport & world-class restaurants