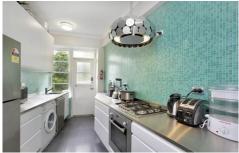

## Key points:

- \* Freshly painted apartment
- \* Art Deco character & parquetry floors
- \* High ceilings, large windows, leafy views
- \* Oversized bedrooms, main with built-ins
- \* Ultra-modern kitchen & bathroom
- \* Laundry, lift access, on site manager