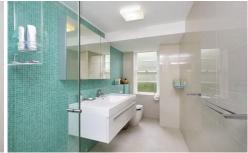

## Key points:

- \* Freshly painted apartment
- \* Art Deco character & parquetry floors
- \* High ceilings, large windows, leafy views
- \* Oversized bedrooms, main with built-ins
- \* Ultra-modern kitchen & bathroom
- \* Laundry, lift access, on site manager