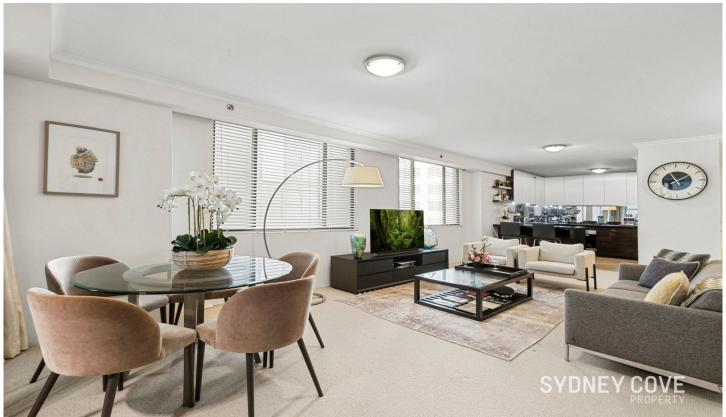

## Key Points:

- \* Light filled sunroom set off the living area
- \* Generous and practical open plan living
- \* Two double bedrooms both with built-ins
- \* Uniquely renovated bathroom & ensuite
- \* Great size kitchen with plenty of storage
- \* Ducted Air-Conditioning, single car garage
- \* Gym, indoor pool, spa, sauna, squash court
- \* Secure building with 24h concierge services

2 🔄 2 🔓 1 😭

Price : DEPOSIT TAKEN - \$1300 per week

Building Size: 128 sqm

View : https://www.sydneycoveproperty.com/le ase/nsw/sydney-city/sydney/residential/

apartment/8038069

Gareth Bootland 02 8259 3333