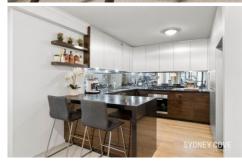

## Key Points:

- \* Light filled sunroom set off the living area
- \* Generous and practical open plan living
- \* Two double bedrooms both with built-ins
- \* Uniquely renovated bathroom & ensuite
- \* Great size kitchen with plenty of storage
- \* Ducted Air-Conditioning, single car garage
- \* Gym, indoor pool, spa, sauna, squash court
- \* Secure building with 24h concierge services