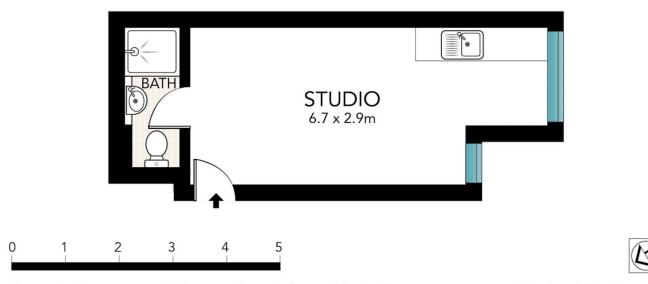

## 32/13 Waine Street Surry Hills NSW

Located on level 3 of the popular 'Oxford Towers', this perfectly located studio apartment offers a prime investment opportunity with the ability to short term lease, or it makes the ideal inner city first home. With well proportioned interiors and situated in close proximity to Oxford Street and the CBD, this secure apartment promises both convenience and an exceptional lifestyle.

- Capitalise on high returns through short term leasing
- Lots of scope to add value with renovations
- Spacious open plan lounge and dining area
- Air conditioning, secure intercom, lift access
- Includes well sized kitchenette & bathroom
- Communal rooftop with swimming pool
- Walk to Oxford Street, Hyde Park & much more