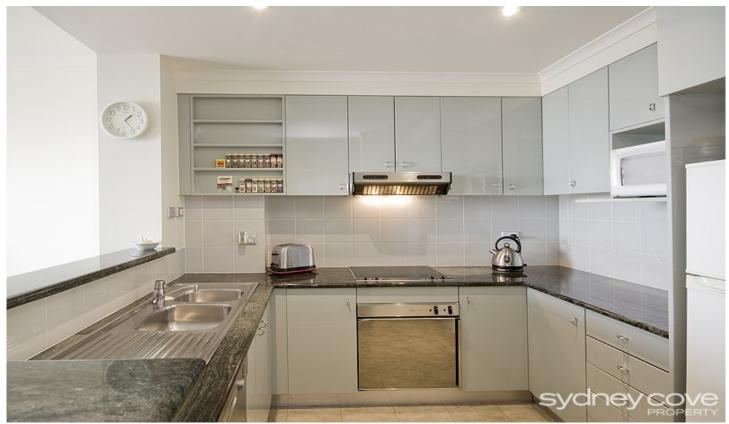

## **Key Points:**

- \* Two double bedrooms with built-in robes
- \* Furnished throughout with quality furniture
- \* Two bathrooms with stone finish and bath
- \* Modern gas kitchen stove & stone benches
- \* Open plan living with large bright balcony
- \* Internal laundry & ducted air-conditioning
- \* Security parking and lift, 24 hour concierge
- \* Roof pool & spa, gym & common balcony