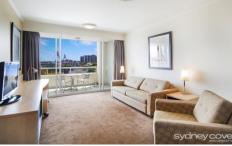

## **Key Points:**

- \* Two double bedrooms with built-in robes
- \* Furnished throughout with quality furniture
- \* Two bathrooms with stone finish and bath
- \* Modern gas kitchen stove & stone benches
- \* Open plan living with large bright balcony
- \* Internal laundry & ducted air-conditioning
- \* Security parking and lift, 24 hour concierge
- \* Roof pool & spa, gym & common balcony