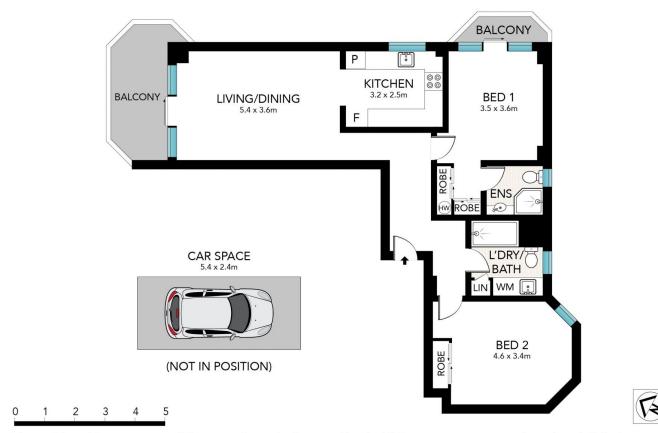

- ? Multi aspect city views, to Darling Harbour, Centre Point Tower
- ? Well-presented throughout, ready to occupy or lease out
- ? Spacious master bedroom with built-ins, ensuite bathroom
- ? Modern kitchen and bathrooms, well designed floorplan
- ? Valuable separately titled car space, easy drive in, level 4
- ? Very solid, low maintenance building with on-site building

## 2 🕒 2 🔓 1 🖨

**Price:** \$1,550,000

**View**: https://www.sydneycoveproperty.com/sale/nsw/s ydney-city/sydney/residential/apartment/8042541

Bryn Fowler 02 8259 3333

Monique Lavers 82593333

Scale in metres. Indicative only. Dimensions are approximate. All information contained here in is gathered from sources we believe to be reliable. However, we cannot guarantee its accuracy and interested persons should rely on their own enquiries.