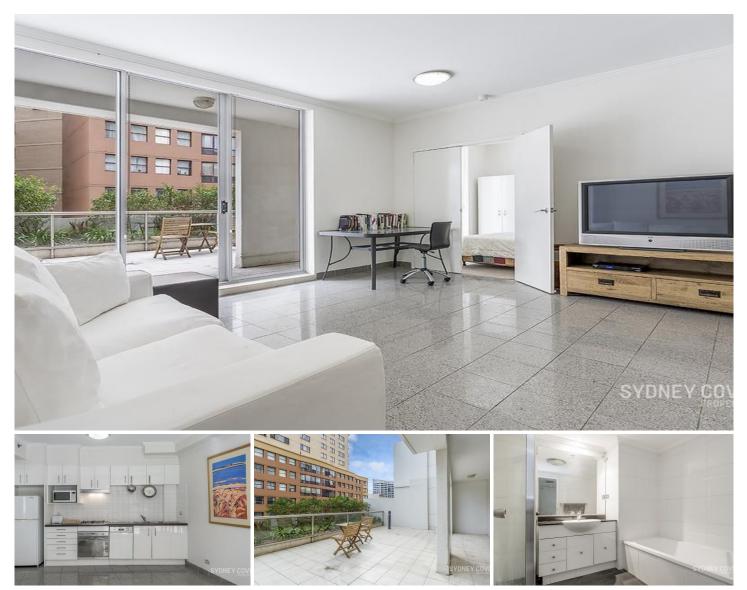

## 298 Sussex Street Sydney NSW

Located in the heart of the CBD is this extra spacious 94sqm one bedroom with large outdoor entertaining area. A fantastic city pad located close to the CBD, shopping, restaurants & transport.

## Key Points

- \* North/West facing with floor to ceiling windows
- \* Oversize terrace overlooking the city
- \* Modern bathroom & internal laundry
- \* Air cond, intercom & security access
- \* Open plan kitchen with large living area
- \* Recently painted, tiled floors throughout
- \* Indoor heated pool, sauna, spa & gym