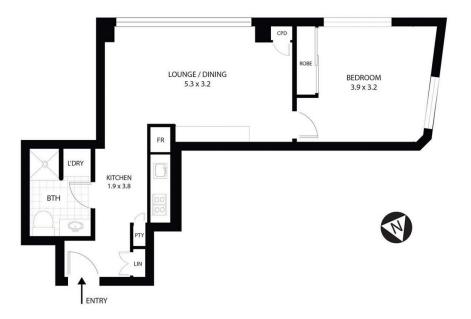

Apartment 1707 is an exceptional city residence, pied a terre, or investment opportunity, with current rental at \$900 per week. Boasting an abundance of natural light, views over the beautiful Bridge Street heritage buildings and tree-lined Macquarie Place Park. This apartment is definitely one to inspect and one of the most desired one bed floorplans in the building.

## 1 🖭 1 🖺

**Price**: \$780,000-\$820,000

**View**: https://www.sydneycoveproperty.com/sale/nsw/s ydney-city/sydney/residential/apartment/8045013

Bryn Fowler 02 8259 3333

**Grant Ashby** 02 9241 1288

1707/38 Bridge Street, Sydney All measurements are approximate only. Plan is provided as an indication of layout.