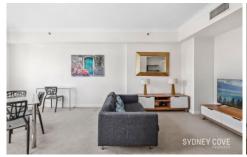

## Features include:

- Open plan living & dining for modern day living
- Double bedroom complete with built in wardrobe
- Fully equipped kitchen with quality appliances
- Modern bathroom with internal laundry facilities
- Reverse ducted A/C, plenty of natural light