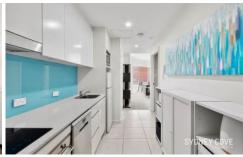

## Features include:

- Open plan living & dining for modern day living
- Double bedroom complete with built in wardrobe
- Fully equipped kitchen with quality appliances
- Modern bathroom with internal laundry facilities
- Reverse ducted A/C, plenty of natural light