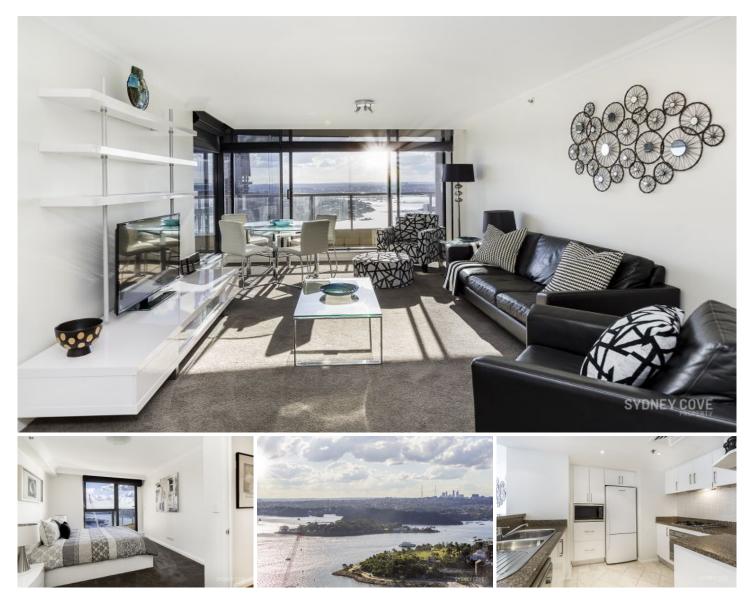

## **183 Kent St Sydney NSW**

This furnished two bedroom apartment situated on the Western side of the Stamford on Kent building features stunning views of the western harbour and Barangaroo. Enjoy the fantastic lifestyle and convenience being so close to the CBD, the Rocks and the areas many fine eateries and shops.

Key points:

- Spacious interior with open plan living/dining
- Entertainer's balcony with an impressive aspect
- Luxury marble bathrooms, ensuite with bath tub
- Double bedrooms with ample built in wardrobes
- Gourmet kitchen, quality European appliances
- Security car space, internal laundry, ducted A/C
- 24h concierge, health club with pool, gym & spa