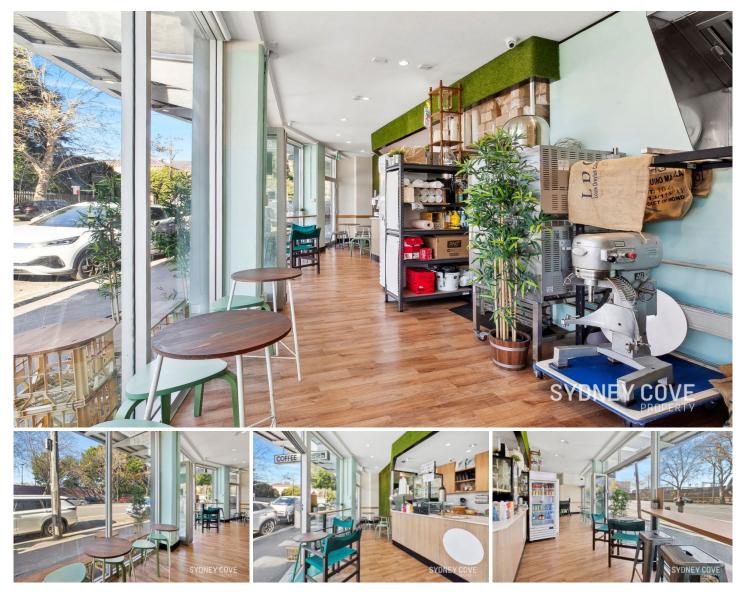

## 61-65 Regent Street SYDNEY NSW

This fitted out cafe comes ready for you to start straight away! Located on a busy road close to Central train station, Central Park and Next to the institute of Creative arts & Technology. This location is prime for foot traffic and residents near by.

This shop features.

- 48sqm of lettable area with street frontage
- Already equipped to make setting up easy
- Store room, Toilets & valuable parking space
- Seating area suitable for your customers
- Centrally located , Public transport close by
- Central Park which is densely populated
- Large 10m approximate frontage

1 🛱

Price

: \$60,000 + GST per annum

Building Size : 48 sqm View : https://v

 t48 sqm
https://www.sydneycoveproperty.com/le ase/nsw/sydney-city/sydney/commercial /retail/8052185

Gareth Bootland 02 8259 3333