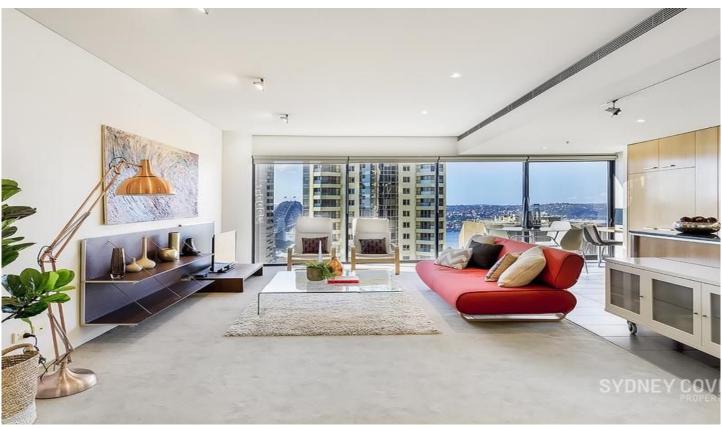

## 129 Harrington Street SYDNEY NSW

Offering one of the best floorplans in the multi award winning development 'Cove', this north facing two bedroom apartment offers Harbour views from every room. This luxury apartment is positioned in the heart of the rocks and surrounded by fantastic shops and restaurants as well as being extremely close to stations, transport and the CBD.

## Features include:

- Two double bedroom with a built in wardrobes
- Impressive floor to ceiling glass for optimal enjoyment
- Large island kitchen with stainless steel appliances
- Internal laundry room and ducted air conditioning
- 24 hour concierge, pool, gym, sauna & steam room
- Walking distance to CBD, transport & restaurants