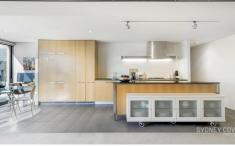

## Features include:

- Two double bedroom with a built in wardrobes
- Impressive floor to ceiling glass for optimal enjoyment
- Large island kitchen with stainless steel appliances
- Internal laundry room and ducted air conditioning
- 24 hour concierge, pool, gym, sauna & steam room
- Walking distance to CBD, transport & restaurants