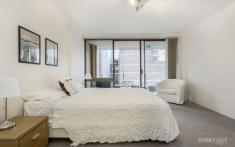

## **Key Points:**

- \* Large open plan lounge and dining
- \* Double bedroom with built in robe
- \* Tiled bathroom, Shower and Bath
- \* Spacious kitchen, quality appliances
- \* Internal laundry, Split A/C, Intercom