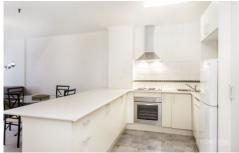

## **Key Points:**

- \* Large open plan lounge and dining
- \* Double bedroom with built in robe
- \* Tiled bathroom, Shower and Bath
- \* Spacious kitchen, quality appliances
- \* Internal laundry, Split A/C, Intercom