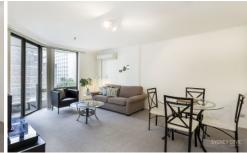

## **Key Points:**

- \* Large open plan lounge and dining
- \* Double bedroom with built in robe
- \* Tiled bathroom, Shower and Bath
- \* Spacious kitchen, quality appliances
- \* Internal laundry, Split A/C, Intercom