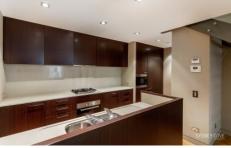

## Key Points:

- \* Open plan living area with parquetry floors
- \* Private open balcony with pleasant outlook
- \* Gourmet kitchen with Miele appliances
- \* Double bedroom with ample wardrobes
- \* Luxury marble bathroom, designer finish
- \* Air-conditioning, laundry, secure car space