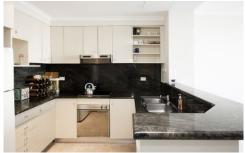

## Features include:

- Near new paint and carpet throughout
- Two double bedrooms with built-in wardrobes
- Two large bathrooms with stone finishes & bath
- Modern kitchen with electric stove & stone benches
- Open plan living area leading to private balcony
- Internal laundry, ducted air-cond & eastern aspect
- Security car space, lift access, 24 hour concierge
- Roof top pool, spa, gym and common balconies