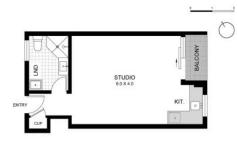

## Key Points:

- \* Spacious floor plan
- \* Kitchenette with cook top, fridge & microwave
- \* Bathroom upgrades, additional internal laundry
- \* Good sized internal laundry with dryer and tub
- \* Security building with secure parking for 1 car