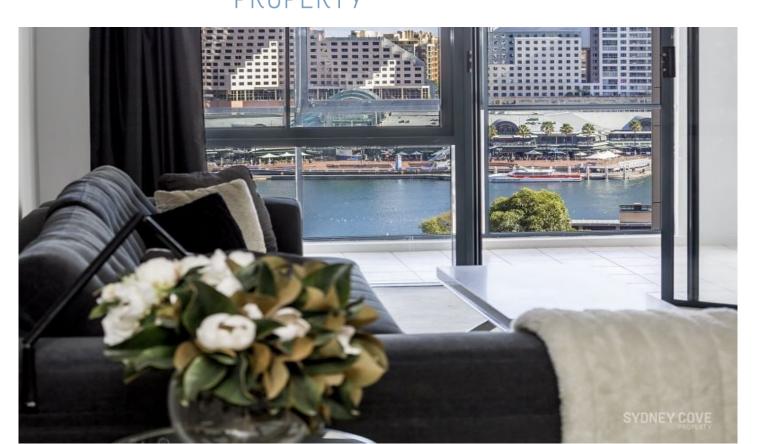

## 222 Sussex St Sydney NSW

Great opportunity to reside in a large modern apartment with great natural light and Darling Harbour views. This apartment offers a unique city layout and is located moments to Darling Harbour and Town Halls station. It offers a generous open floorplan and modern furnishings.

## Key points:

- ? Spacious living and formal dining area
- ? Enclosed sunroom with access to open balcony
- ? Huge gourmet kitchen with casual dining area
- ? Two double bedrooms with built in wardrobes and balcony access
- ? Modern bathrooms, ensuite with large spa bath
- ? Internal laundry, ducted A/C & intercom entry
- ? Concierge, pool, gym, games room & squash court