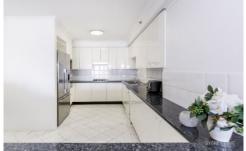

## Key points:

- ? Spacious living and formal dining area
- ? Enclosed sunroom with access to open balcony
- ? Huge gourmet kitchen with casual dining area
- ? Two double bedrooms with built in wardrobes and balcony access
- ? Modern bathrooms, ensuite with large spa bath
- ? Internal laundry, ducted A/C & intercom entry
- ? Concierge, pool, gym, games room & squash court