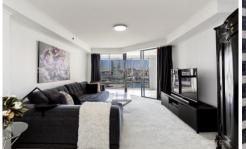

## 222 Sussex St Sydney NSW

Great opportunity to reside in a large modern apartment with great natural light and Darling Harbour views. This apartment offers a unique city layout and is located moments to Darling Harbour and Town Halls station. It offers a generous open floorplan and modern furnishings.

## Key points:

- ? Spacious living and formal dining area
- ? Enclosed sunroom with access to open balcony
- ? Huge gourmet kitchen with casual dining area
- ? Two double bedrooms with built in wardrobes and balcony access
- ? Modern bathrooms, ensuite with large spa bath
- ? Internal laundry, ducted A/C & intercom entry
- ? Concierge, pool, gym, games room & squash court