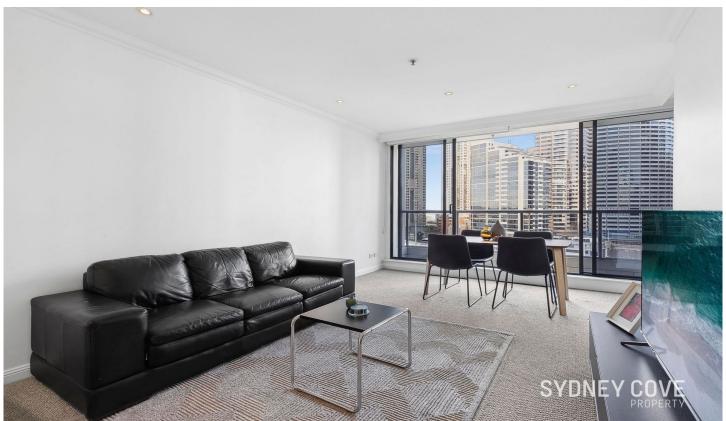

## 183 Kent St Sydney NSW

This luxurious apartment overlooking the CBD offers space, lifestyle and convenience. Located on the Eastern side of the prestigious 'Stamford on Kent' it enjoys a prime position in the Northern CBD/Miller Point and is located moments to transport, restaurants, The Rocks & Walsh Bay.

## **Key Points:**

- \* Recently updated with furniture pieces, paint & carpet
- \* Fluid layout plus impressive city views from all rooms
- \* Large gourmet kitchen, stone bench tops, gas stove
- \* Luxury white marble bathroom with internal laundry
- \* Balcony perfect for alfresco dining or entertaining
- \* 24 hour concierge, indoor pool & fully equipped gym
- \* Single car space, Air- conditioning, secure fob access