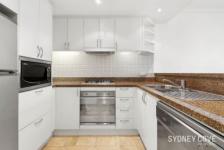

## **Key Points:**

- \* Recently updated with furniture pieces, paint & carpet
- \* Fluid layout plus impressive city views from all rooms
- \* Large gourmet kitchen, stone bench tops, gas stove
- \* Luxury white marble bathroom with internal laundry
- \* Balcony perfect for alfresco dining or entertaining
- \* 24 hour concierge, indoor pool & fully equipped gym
- \* Single car space, Air- conditioning, secure fob access