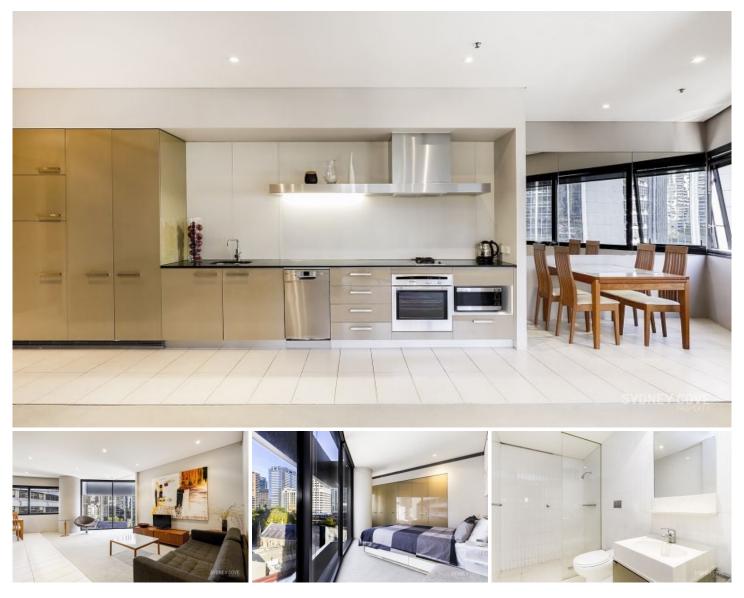

## **129 Harrington St Sydney NSW**

Located on the South East corner of the prestige 'Cove' this unique curved apartment offers a captivating view of the CBD from the floor to ceiling glass. Located in the Heart of the Rocks it is moments to Wynyard station, shops & restaurants.

Key Points:

- \* Spacious open plan living area, curved aspect
- \* Sweeping city views, floor to ceiling windows
- \* Large galley kitchen & quality appliances
- \* Double bedroom with timber built in robes
- \* Modern stone bathroom & walk in shower
- \* Ducted air-conditioning & internal laundry
- \* 24 hour concierge, amazing lap pool & gym