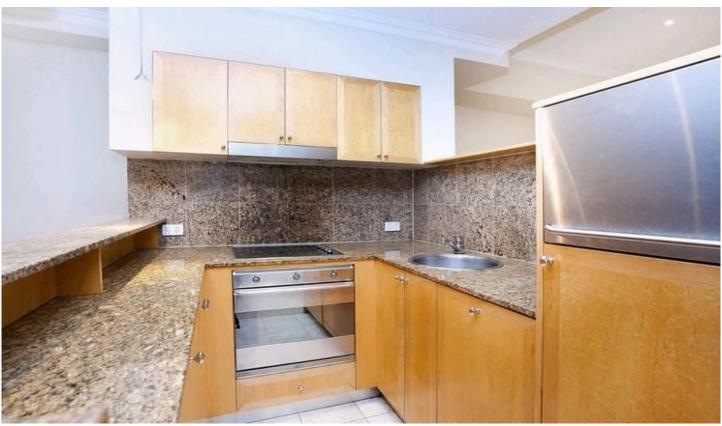

## **Key Points**

- \* Impressive layout, with unique floorplan
- \* Large stone kitchen, quality appliances
- \* Double bedroom & separate study area
- \* Modern stone bathrooms, luxury finish
- \* Air-con, internal laundry, video intercom
- \* Access to hotel amenities incl. concierge
- \* Impressive roof top pool, spa and gym
- \* Single car space