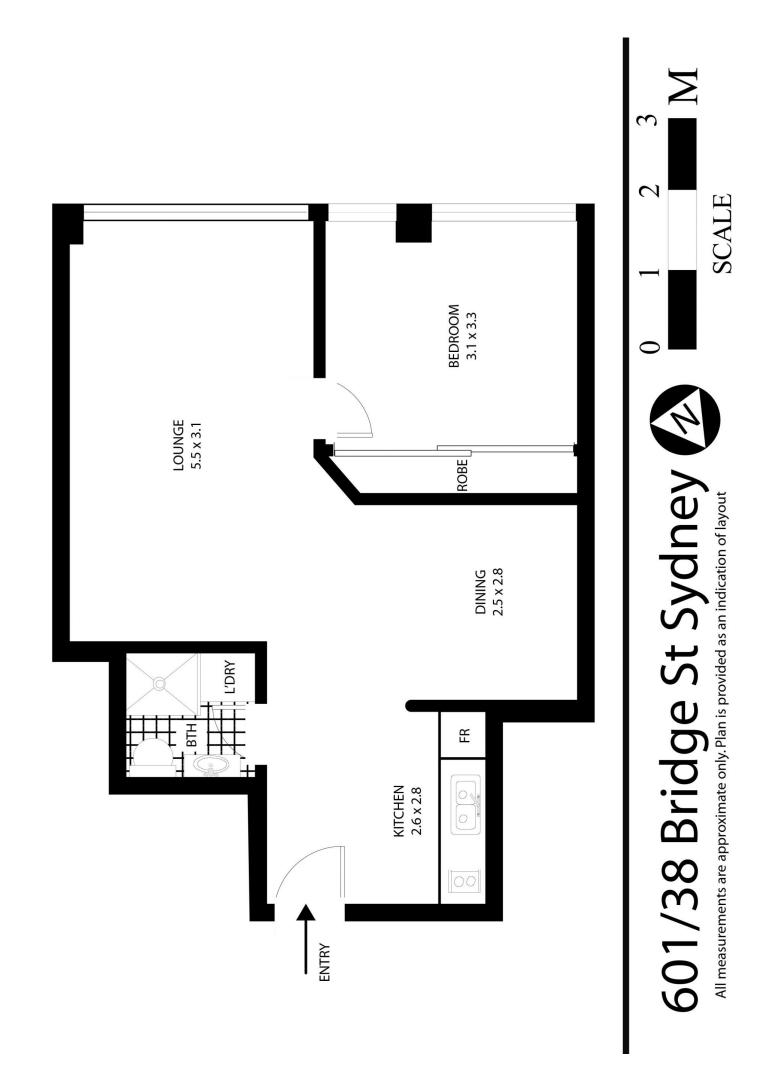

- Immaculately presented, beautifully renovated throughout - This particular floorplan is rarely offered to the market, 52m2

- Floorplan allows for either study or separate dining area

- Secure building featuring an on-site Building Manager and gym