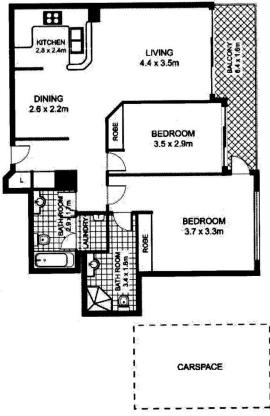

- Fantastic eastern views overlooking the harbour and city skyline
- Two large bedrooms with built-in robes and balcony access
- Modern bathrooms with stone finishes and bathtub in main

2 🔄 2 🔓 1 🗬

Price: \$1,950,000

**View**: https://www.sydneycoveproperty.com/sale/nsw/s ydney-city/sydney/residential/apartment/8073098

Brenden Taliana 02 9241 1288

Bryn Fowler 02 8259 3333

\* note all measurements are approximate only. Plan is provided only as an indication of layout

Scale in metres, Indicative only. Dimensions are approximate. All information contained here in is gathered from sources we believe to be reliable. However, we cannot guarantee its accuracy and interested persons should rely on their own enquiries.