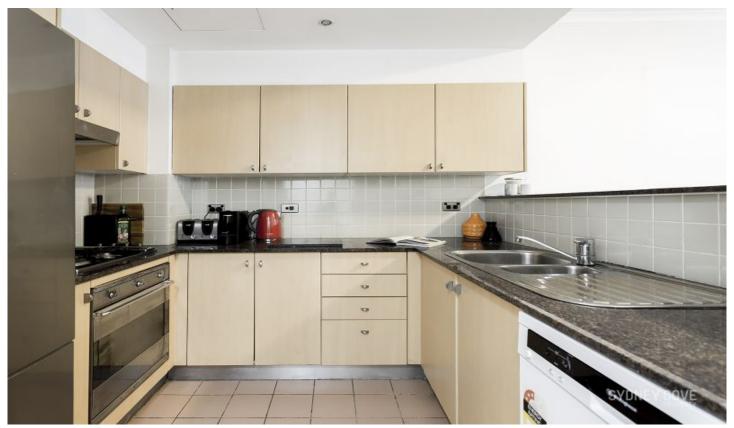

## **Key Points:**

- Well-proportioned interiors & good sized balcony
- Modern gas kitchen, good bench/cupboard space
- Bedroom with built-in wardrobe
- Security building and levels with visual intercom
- Provides separate internal laundry including dryer
- The apartment has ducted air-conditioning t/out
- Ideally nestled between Pitt & Castlereagh Streets